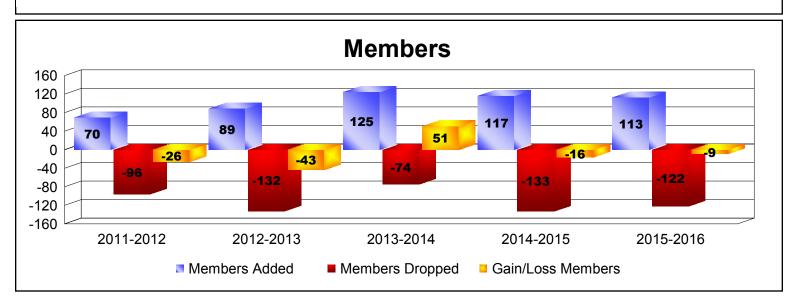

| Year                         | New<br>Clubs | Dropped<br>Clubs | Gain/<br>Loss<br>Clubs | New<br>Members | Charter<br>Members | Reinstate<br>Members | Transfer<br>Members | Total<br>Member<br>Added | Total<br>Members<br>Dropped | Gain/<br>Loss<br>Members |
|------------------------------|--------------|------------------|------------------------|----------------|--------------------|----------------------|---------------------|--------------------------|-----------------------------|--------------------------|
| 2011-2012                    | 0            | -1               | -1                     | 66             | 0                  | 4                    | 0                   | 70                       | -96                         | -26                      |
| 2012-2013                    | 1            | -4               | -3                     | 56             | 24                 | 9                    | 0                   | 89                       | -132                        | -43                      |
| 2013-2014                    | 3            | -1               | 2                      | 46             | 75                 | 2                    | 2                   | 125                      | -74                         | 51                       |
| 2014-2015                    | 1            | -1               | 0                      | 63             | 44                 | 6                    | 4                   | 117                      | -133                        | -16                      |
| 2015-2016                    | 2            | -2               | 0                      | 48             | 54                 | 10                   | 1                   | 113                      | -122                        | -9                       |
| Average                      | 1            | -2               | 0                      | 56             | 39                 | 6                    | 1                   | 103                      | -111                        | -9                       |
| 3<br>2<br>1<br>0<br>-1<br>-2 | 0            | 1                | 1                      | -3             | 3                  | 2                    | 1                   | 0 2                      | -2                          |                          |
| -3<br>-4                     | 2011-20      | 012              | 2012-                  | 2013           | 2013-20            | 014                  | 2014-2015           | 5                        | 2015-2016                   |                          |