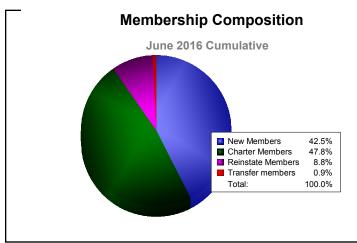

| Year                         | New<br>Clubs | Dropped<br>Clubs | Gain/<br>Loss<br>Clubs | New<br>Members | Charter<br>Members | Reinstate<br>Members | Transfer<br>Members | Total<br>Member<br>Added | Total<br>Members<br>Dropped | Gain/<br>Loss<br>Members |
|------------------------------|--------------|------------------|------------------------|----------------|--------------------|----------------------|---------------------|--------------------------|-----------------------------|--------------------------|
| 2011-2012                    | 0            | -1               | -1                     | 66             | 0                  | 4                    | 0                   | 70                       | -96                         | -26                      |
| 2012-2013                    | 1            | -4               | -3                     | 56             | 24                 | 9                    | 0                   | 89                       | -132                        | -43                      |
| 2013-2014                    | 3            | -1               | 2                      | 46             | 75                 | 2                    | 2                   | 125                      | -74                         | 51                       |
| 2014-2015                    | 1            | -1               | 0                      | 63             | 44                 | 6                    | 4                   | 117                      | -133                        | -16                      |
| 2015-2016                    | 2            | -2               | 0                      | 48             | 54                 | 10                   | 1                   | 113                      | -122                        | -9                       |
| Average                      | 1            | -2               | 0                      | 56             | 39                 | 6                    | 1                   | 103                      | -111                        | -9                       |
| 3<br>2<br>1<br>0<br>-1<br>-2 | 0            | 1                | 1                      | -3             | 3                  | 2                    | 1                   | 0 2                      | -2                          |                          |
| -3<br>-4                     | 2011-20      | 012              | 2012-                  | 2013           | 2013-20            | 014                  | 2014-2015           | 5                        | 2015-2016                   |                          |